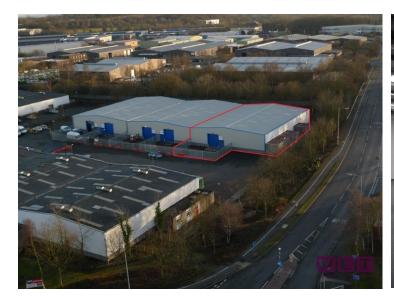

## Unit D1, Stafford Park 4, Telford TF3 3BA 9,952 sq ft (924 sq m)

///button.radiating.pumpkin

This warehouse is located at the centre of Stafford Park Industrial Estate. Telford Town Centre (inc Railway station) are both approximately 1 mile away. The M54 (J4) is approximately 1.4 miles away and the A442 dual carriageway is approximately 1.6 miles away.

Nearby occupiers include Howdens, Topps Tiles, Greggs, Screwfix, Toolstation, Easy Bathrooms, Johnson Paints & Storage Giant.

The property comprises an end of terrace steel portal frame industrial building, and has its own ancillary facilities, office area, shared parking, and fenced service access.