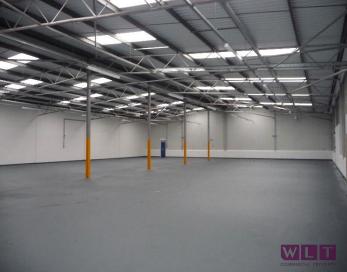

## **Key information:**

Secure Yard.
Electric Roller Shutter.
Office Space with Kitchenette.
Full Height Cladding.
Minimum Eave height 4.1m.
Access Doors 3.5 wide x 4.1 m high.
EPC D-98.

For further information or to arrange an inspection, please contact Anthony Wiggins on 01952 603303 or Erin Beards on 07534 687232.