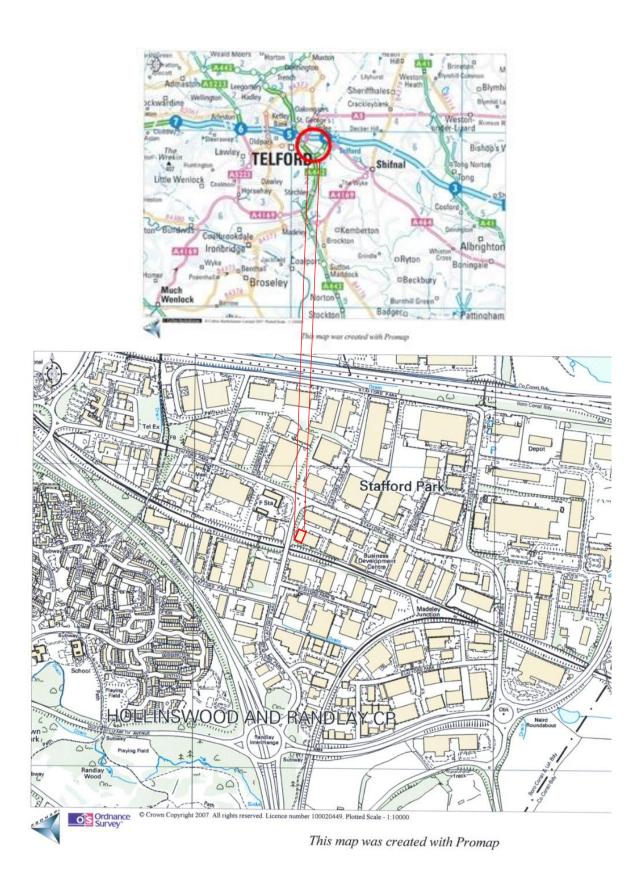

## Unit D1, Stafford Park 4, Telford TF3 3BA 9,952 sq ft (924 sq m)

///button.radiating.pumpkin

This warehouse is located at the centre of Stafford Park Industrial Estate. Telford Town Centre (inc Railway station) are both approximately 1 mile away. The M54 (J4) is approximately 1.4 miles away and the A442 dual carriageway is approximately 1.6 miles away.